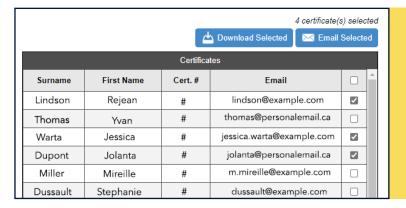

#### NEW to Reports...

Enhancements to the Report tab means multiple members can be selected for OneCard download or email.