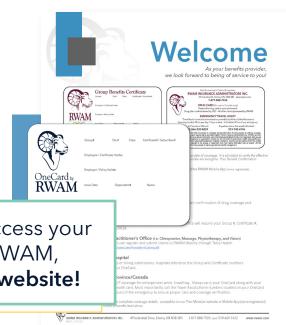

### Made Easy

It's now easier than ever to generate and access your member's Welcome Letter & OneCard by RWAM, right from the Plan Administrator Services website!