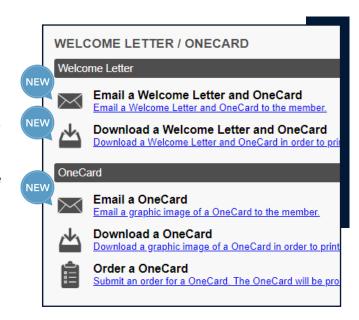

#### For existing plan members you can now...

- Choose "Email a Welcome Letter and OneCard" to automatically generate and email a Welcome Letter and OneCard directly to the member.
- Choose "Download a Welcome Letter and OneCard" to download and save and send at a later date.
- Choose "Email a OneCard" to automatically generate and email the OneCard directly to the member.