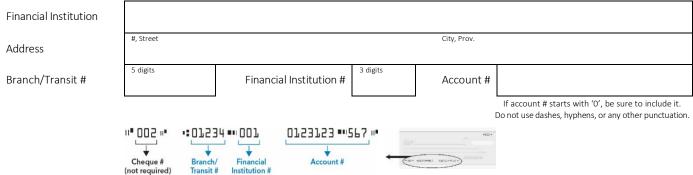

Direct Deposit of Group Benefit Payments (otherwise known as Electronic Funds Transfer or 'EFT') allows RWAM to deposit your approved benefit payments directly into your personal or joint bank account (your name must be on the account).

## NOTE:

- If you do not have cheques and are unfamiliar with how to complete the above, contact your financial institution to make sure you are providing RWAM with the correct information.
- Inaccurate or missing information can result in delays or errors.
- You must be the sole or joint (generally jointly with your spouse) account holder at a Canadian financial institution and have signing authority.
- Applications for deposit to a third party's account will not be accepted.
- Paper (non-electronic) submissions can include a Direct Deposit form (obtained from your financial institution) or a cheque marked 'void' to validate account numbers.